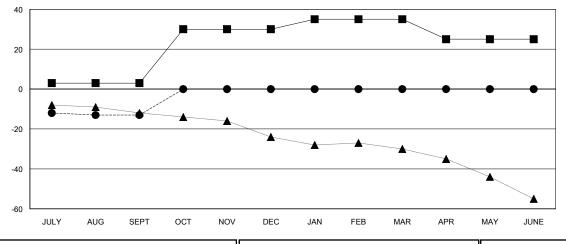

## GOALS AND ACTUAL MEMBERS CUMULATIVE

| -=-   | MEMBER GRO  | OWTH NET G | OAL      |  |
|-------|-------------|------------|----------|--|
| -●-   | MEMBER GR   | OWTH ACTU  | AL       |  |
| - 🛦 - | LAST YEAR I | MEMBERSHI  | P ACTUAL |  |
|       |             |            |          |  |
|       |             |            |          |  |
|       |             |            |          |  |